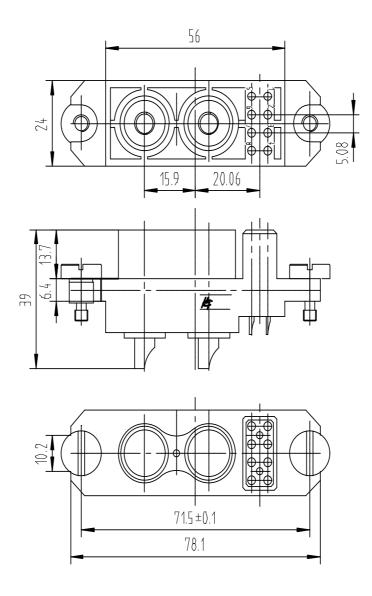

### **Dimension DL10T Plug**

Contacts: 20#, PCB solder – 0# thread, both silver plated