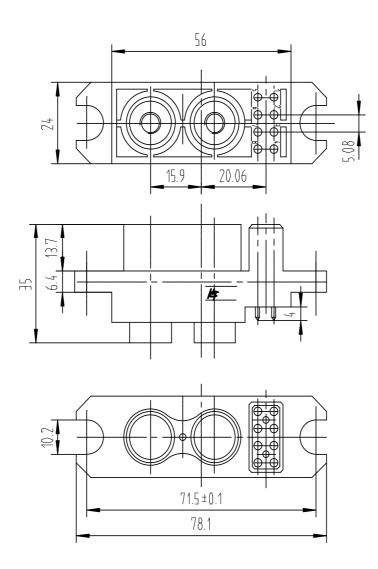

## **DL10Z Receptacle**

Contacts: 20#, PCB solder – 0# thread, both silver plated

#### **DL10ZA001 Receptacle**

Contacts: 20#, PCB solder – 0# thread, both gold plated