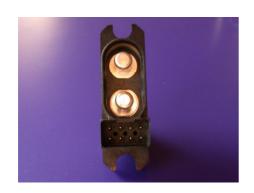

# DL10T Plug and DL10Z Receptacle

This power connector designed for high current power distribution in pluggable power supply.

### **Dimension DL10T Plug**

Contacts: 20#, PCB solder – 0# thread, both silver plated