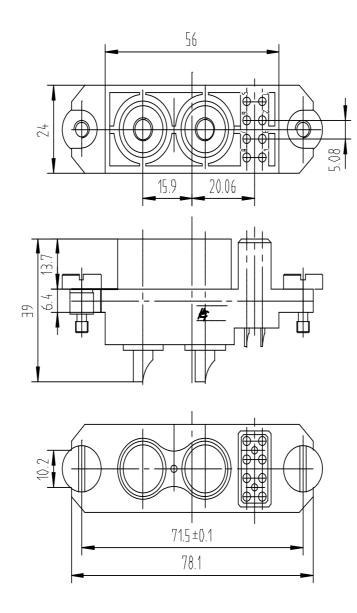

### **Dimension DL10T-01 Plug**

Contacts: 20#, solder cup – 0# solder cup, both gold plated

### **DL10Z-01 Receptacle**

Contacts: 20#, solder cup – 0# solder cup, both gold plated