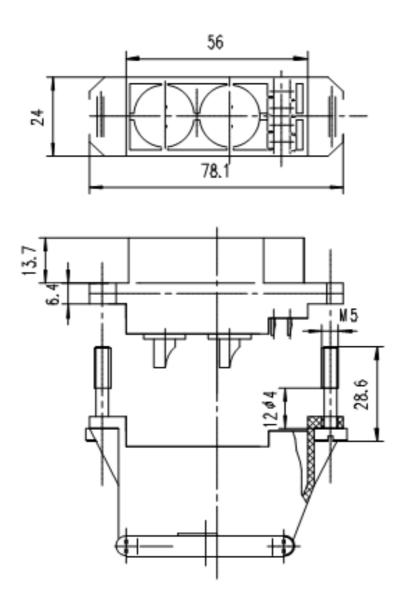

### **Dimension DL10T Plug**

Contacts: 20#, PCB solder – 0# thread, both silver plated

### **Dimension DL10TA001 Plug**

Contacts: 20#, PCB solder – 0# thread, both gold plated