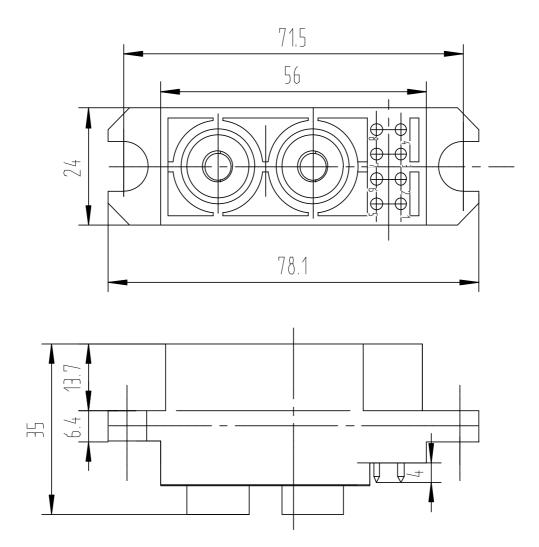

## **DL10Z Receptacle**

Contacts: 20#, PCB solder – 0# thread, both silver plated