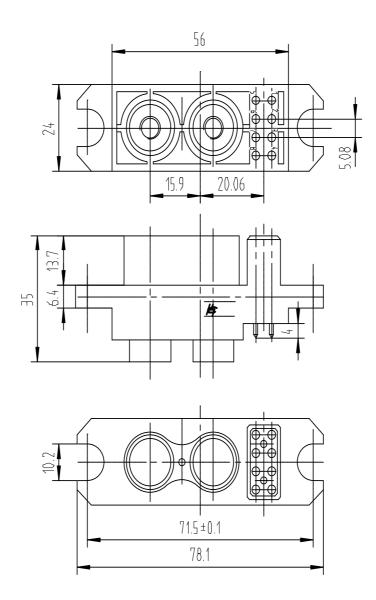

## **Dimension DL10T-01A001 Plug**

Contacts: 20#, solder cup – 0# solder cup, both silver plated

#### DL10Z-01A001 Receptacle

Contacts: 20#, solder cup – 0# solder cup, both silver plated