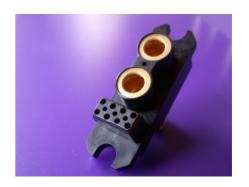

# DL10T Plug and DL10Z Receptacle

This power connector designed for high current power distribution in pluggable power supply.

## **DL10Z Receptacle**

Contacts: 20#, PCB solder – 0# thread, both silver plated