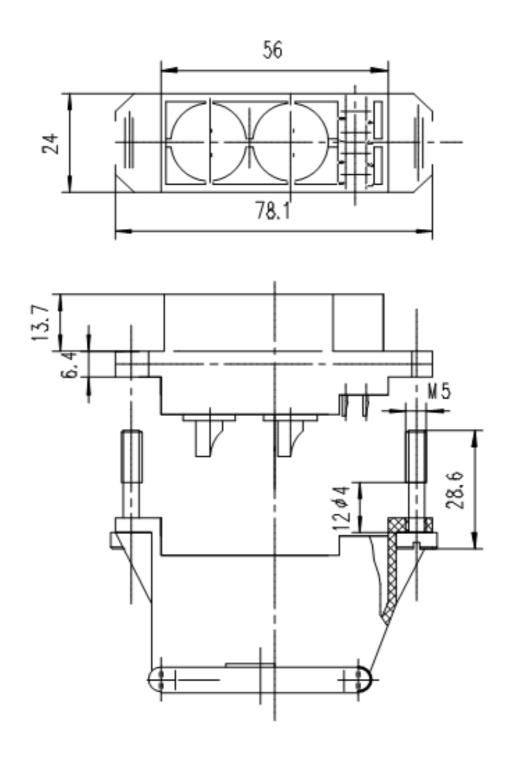

### **Dimension DL10T Plug**

Contacts: 20#, PCB solder – 0# thread, both silver plated